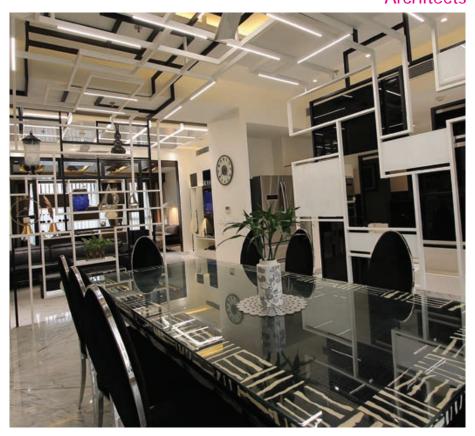

## **EBONY MEETS IVORY**

S K GOEL Principal Architect Conarch Architects, Delhi www.conarch.co

Architect SK Goel uses the drama of monochrome in this 209 sq ft dining room in an apartment in Delhi. "We stuck to white and black, with a few rust brown touches. Black details such as the shelves and seating are designed for a bold look. The key design element here is the unique feature wall with geometric patterns," says Goel.

## TIP | DON'T FOLLOW RULES

"Dining room design should be inviting, comfortable and functional. There are no rules while designing, sky's the limit. But you can save your time by designing according to your preferences and style. Plan the space to comfortably navigate around the furniture. Rugs can de ne the room and make it look cosier. Choose the size of rug such that the chair legs remain on it."